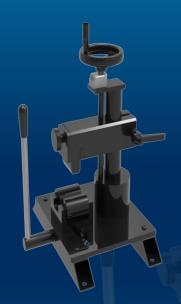

# **S MARK 50**

#### AFTER MARKET SERVICE BENCHTOP, FERRULE MARKING

### **KEY FEATURES**

Robust

Easy to use

Compact

Large space for 14 stamps

Stamp holder with numbering wheel; 3 figures on the wheel + 1 groove for stamps

### TECHNICAL FEATURES

Optional stamp holder with numbering wheel: 3 figures on the wheel and one groove for 10 stamps STAMP BOX

Includes stamp box of 100 stamps & 20 blanks

œ