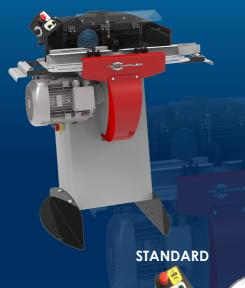

### **S CUT 55/P**

### FULL SERVICE WORKSHOP, STARTER PRODUCTION UNITS STAND TYPE CUTTING MACHINE

#### **KEY FEATURES**

Versatile, slotted blade for high performance with minimal smoke

Ergonomic and functional design

Double foot pedal system

Safety cover and feeding guides for hose (easy and fast cutting operation)

Digital counter for maintenance assistance

Adjustable speed for cutting on pneumatic version

Control Panel

Slotted Blade

Feeding Guide

**TECHNICAL SPECIFICATIONS** 