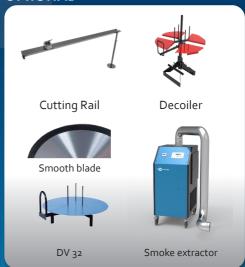

tting on pneumatic version







Control Panel

Slotted Blade

Feeding Guide

**TECHNICAL SPECIFICATIONS** 

## CAPACITY 2wb: 2" max.

4ws: 2" max.

6ws: 2" max.

Industrial: 2"

#### **ROTATION SPEED**

3000 rpm

#### SLOTTED BLADE DIAMETER

400 mm (15.7")

#### MAX HOSE OD.

80 mm (3.15")

#### MOTOR

7.5 kW

#### **VOLTAGES**

220/240 V, 1Ph, 50/60 Hz

220/240 V, 3Ph, 50 Hz

380/415 V, 3Ph, 50 Hz

208/240 V, 3Ph, 60 Hz

Other voltages available on request

#### DIMENSIONS

1140 X 1000 X 1280 mm

#### (45 × 39 × 50") PACKAGING

1600 X 1200 X 1600 mm

(63 x 47 x 63")

#### **NET WEIGHT**

240 kg (529 lb)

#### **GROSS WEIGHT**

280 kg (617 lb)

#### TECHNICAL FEATURES

Diameter of the suction connection: 150 mm (6")

Options: Pneumatic bending system, scalloped blade

#### **OPTIONAL**