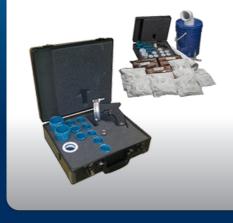

## **TECHNICAL SPECIFICATIONS**

NUMBER OF NOZZLES

10 to suit hose ID

COMPRESSED AIR

7 bar

MINIMUM INTERNAL DIAMETER OF HOSE

6 mm

MAXIMUM INTERNAL DIAMETER

51 mm

**TECHNICAL FEATURES** 

Includes 575 pellets & projectile catcher

Our range of unwinders easily adapts to different types of reels, from cardboard to plastic and wood, supporting up to 100kg. Stable and equipped with a hose guiding system, they guarantee greater safety and efficiency.