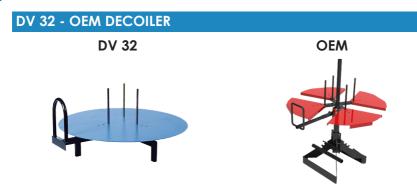

51 mm

**TECHNICAL FEATURES** 

Includes 575 pellets & projectile catcher

Our range of unwinders easily adapts to different types of reels, from cardboard to plastic and wood, supporting up to 100kg. Stable and equipped with a hose guiding system, they guarantee greater safety and efficiency.

Techmaflex unwinders are also suitable for winding loose hoses.

The DV version is supplied with manual cutting and, thanks to its low centre of gravity, guarantees excellent stability and ease of hose loading.

The OEM version, in addition to the advantages of the DV version, has an even more efficient and precise height adjustment, facilitating the insertion of the tube into the cutting machine. The motorised version is available on request.