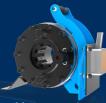

# **H CRIMP 110 EVO**

### FIELD SERVICE & MOBILE WORKSHOP HAND PUMP, PORTABLE



## **KEY FEATURES**

**Flexible** 

**Portable** 

Robust (protected narrow head)

Multi-positioning (with removable plate)

# OTHER VERSIONS AVAILABLE





Magnet version

# TECHNICAL SPECIFICATIONS

#### CAPACITY\*

2wb: 1" max.

/ws: 1" max.

### **CRIMP RANGE**

6 - 43 mm (0.236 - 1.693")

### CRIMP FORCE

110 t

# **OPENING WITH DIES**

+20 mm (+0.787")

#### **COMPLETE OPENING**

59 mm (2.323")

#### MASTER DIE LENGTH

60 mm (2.362")

## STANDARD DIES

16, 18, 20, 22, 24, 27, 30,

### **DIMENSIONS**

289 x 237 x 270 mm

(11 × 9 × 10")

#### **PACKAGING**

800 x 600 x 830 mm

(31 X 24 X 33")

### **NET WEIGHT**

29 kg (63 lb)

Magnet version: 30kg (66 lb) WEIGHT (HEAD ONLY)

21 kg (46 lbs)

\* Indicative capacities depending on hose and fitting type

\*\* Master-dies used as dies set N°39

# **OPTIONAL**



Maintenance Kits



Hydro-pneumatic Pump