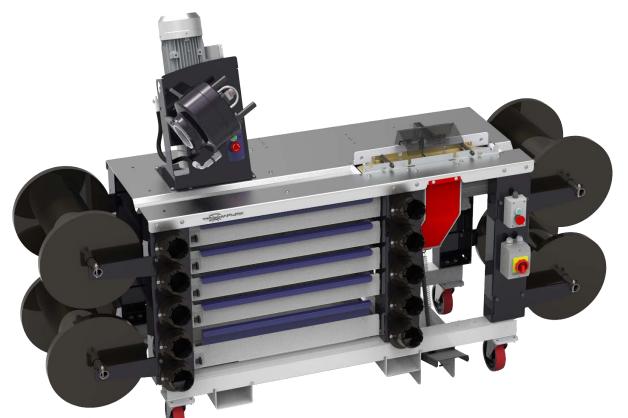

380/415V-3PH+N-50HZ

Rotative head

Compact

Axis of the head perpendicular to the operator

Integrated S CUT 30 L cutting machine

Scalloped blade for efficient cuts

Built-in pedal and dust collector