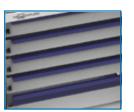

|
| 4-70 mm (0.157 - 2,756")                                                        | 6 - 7 - 8 KVA                                                    |
| CAPACITY                                                                        | DIMENSIONS                                                       |
| 4ws:1-1/4" max                                                                  | 2,520 x 900 x 1,670mm<br>(99 x 35 x 66")                         |
| VOLTAGES                                                                        | STANDARD DIES                                                    |
| 208/240V-3PH-60HZ<br>220/240V-1PH-50HZ<br>220/240V-1PH-60HZ<br>220/240-3PH-50HZ | 14, 16, 18, 20, 22, 24,<br>27, 30, 33, 36, 39, 42,<br>45, 48, 51 |



5 tough, ball-bearing slide drawers with internal dividers.

## ADDITIONAL FEATURES



4 hose spools storage facilitating hose handling.



Robust lockable castors ensuring convenient mobility and stability during use. Built-in fork-lift channels to safely lift the unit on and off vehicles.