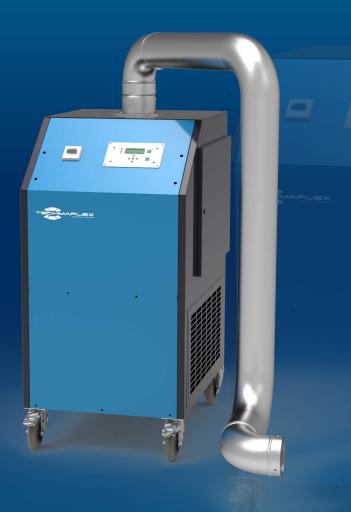

## **SMOKE EXTRACTOR 1200**

## **KEY FEATURES**

High flow power
Stable working pressure
4 wheels on machine for easy installation
Filtering surface: 9 m<sup>2</sup>
Filtration efficiency: 99,5%
(corresponding to the H12 class)

Respect of the Norm EN1822

## TECHNICAL SPECIFICATIONS

| WORKING FLOW           | NOISE LEVEL          |
|------------------------|----------------------|
| 1200m3/H               | <75 dB A             |
|                        | MOTOR                |
|                        | 1.1 kW               |
| WORKING PRESSURE       | VOLTAGES             |
| 630 Pa                 | 220/240 V, 1Ph, 50Hz |
| MOTOR FAN FLOW         |                      |
| 2500 m <sub>3</sub> /H |                      |
| MOTOR FAN PRESSURE     |                      |
| 1400 Pa                |                      |
| IP CLASS               |                      |
| 55                     | DIMENSIONS           |
| FILTER SIZE            | 1210 x 720 x 830 mm  |
| 287X592                |                      |
| NUMBER OF FILTER       | NET WEIGHT           |
| 3                      | 55 kg                |
|                        |                      |