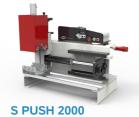

#### **INSERT PUSHING**

**Capacity** : > 6WS : 3/4" - 2" with special tool > 6WS : 2" - 4" > Industrial : 6" Insertion stroke : 300 mm Max. flange : 250 mm

|                  | XL CRIMP 550-16 | XL CRIMP 800-25 |
|------------------|-----------------|-----------------|
| Capacity max.    | 16"             | 25"             |
| Crimp range      | 130-470 mm      | 130-615 mm      |
| Crimp force max. | 550 t           | 800 t           |
| Complete opening | 660 mm          | 700 mm          |