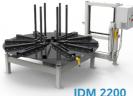

## INDUSTRIAL DECOILER

Motor: 3 kW with speed control Table diameter : 2200 mm Power torque : 1200 N