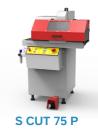

## Reliable - Large bore technology - Adaptability

For over 30 years, Techmaflex has been meeting the needs of its customers with reliable, sustainable and innovative solutions. We have been supplying assembly solutions for numerous markets, including steam and cleaning hoses, food and beverage hoses, oil and gas hoses and large bore hoses such as wastewater, concrete, sewage, cooling, underwater, granulate transport and fish pump hoses.

# APPLICATIONS



Publics works



Agri-food



Oil and gas





# Assembly line



## INDUSTRIAL DECOILER

Motor: 3 kW with speed control Table diameter : 2200 mm Power torque : 1200 N

### **CUTTING MACHINE**

Capacity: 2" 6WS Max. hose OD : 125 mm Motor: 7.5 kW





#### **INSERT PUSHING**

**Capacity** : > 6WS : 3/4" - 2" with special tool > 6WS : 2" - 4" > Industrial : 6" Insertion stroke : 300 mm Max. flange : 250 mm





|                  | XL CRIMP 550-16 | XL CRIMP 800-25 |
|------------------|-----------------|-----------------|
| Capacity max.    | 16"             | 25"             |
| Crimp range      | 130-470 mm      | 130-615 mm      |
| Crimp force max. | 550 t           | 800 t           |
| Complete opening | 660 mm          | 700 mm          |

www.techmaflex.com