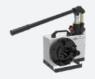

## **Crimping Machines**

|                  | Manual       | Benchtop  | Production |
|------------------|--------------|-----------|------------|
| Capacity max.    | 4 WS : 1"1/4 | 6 WS : 3" | 6 WS : 3"  |
| Crimp range      | 4-70 mm      | 4-130 mm  | 4-160 mm   |
| Crimp force max. | 137t         | 420t      | 480t       |