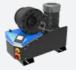

## **Crimping Machines**

|                  | Manual       | Benchtop  | Production |
|------------------|--------------|-----------|------------|
| Capacity max.    | 4 WS : 1"1/4 | 6 WS : 3" | 6 WS : 3"  |
| Crimp range      | 4-70 mm      | 4-130 mm  | 4-160 mm   |
| Crimp force max. | 137t         | 420t      | 480t       |