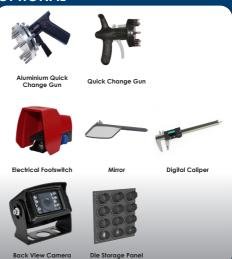

## **KEY FEATURES**

High crimping force

Large opening for hoses up to 8" with #150 flanges

Bottom master die is fixed for ease of crimping large hoses

Diameter adjustment is controlled by SCS

Possibility to install eccentric and/or deported dies

## **STANDARD**



# **TECHNICAL SPECIFICATIONS**

#### CAPACITY\*

Industrial: 8"

## MAX CRIMPING DIAMETER

300 mm (11.811") (with special dies)

### CRIMP FORCE

450 t

#### **OPENING WITH DIES**

+ 130 mm (5.118")

## COMPLETE OPENING

350 mm (13.779")

## MAXIMUM DIE LENGTH

140 mm (5.512")

#### GROSS WEIGHT

2900 kg (6393 lb)

#### **TECHNICAL FEATURES**

-Die sizes available upon request

#### \*Indicative capacities depending on hose and fitting type

## **OPTIONAL**