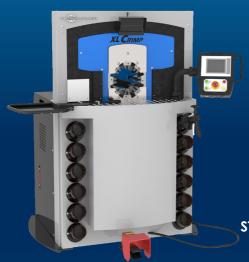

## **KEY FEATURES**

High crimping force

Large opening for hoses up to 8" with #150 flanges

Bottom master die is fixed for ease of crimping large hoses

Diameter adjustment is controlled by SCS

Possibility to install eccentric and/or deported dies

# **TECHNICAL SPECIFICATIONS**

#### CAPACITY\*

Industrial: 8"

## MAX CRIMPING DIAMETER

300 mm (11.811") (with special dies)

### CRIMP FORCE

450 t

#### **OPENING WITH DIES**

+ 130 mm (5.118")

## COMPLETE OPENING

350 mm (13.779")

## MAXIMUM DIE LENGTH

140 mm (5.512")

#### GROSS WEIGHT

2900 kg (6393 lb)