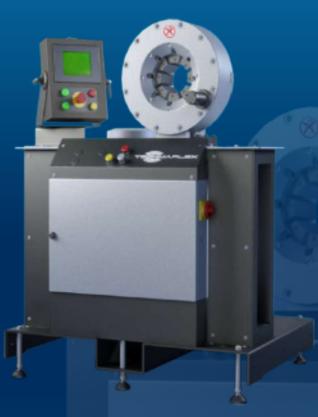

## **TUBCRIMP 158 PRO**

### **KEY FEATURES**

Computer with pressure control

Foot pedal included

Silent pump

Radial movement

Precise positioning of the tools

Rapid change of tools

#### **CRIMP RANGE**

4 - 110 mm (0.157 - 4.331")

#### **CRIMP FORCE**

170 t

#### **COMPLETE OPENING**

156 mm (6.141")

#### **OPENING WITH DIES**

+28 mm (1.102")

#### **MASTER DIE LENGTH**

125 mm (4.921")

# DIAMETER WITH CLOSED MASTER DIES

130 mm (5.118")

#### **MOTOR**

5.5 kW

#### **PUMP FLOW**

16 L/min

#### **CYCLE TIME**

95

#### MAX WORKING PRESSURE

250 bar (3626 psi)

# VOLUME RATIO OF CHAMBERS

9

#### **NOISE LEVEL**

65 dB A

#### **DIMENSIONS**

1000 x 840 x 1200 mm

(39 × 33 × 47")

#### **WEIGHT (WITH OIL)**

450 kg (992 lb)