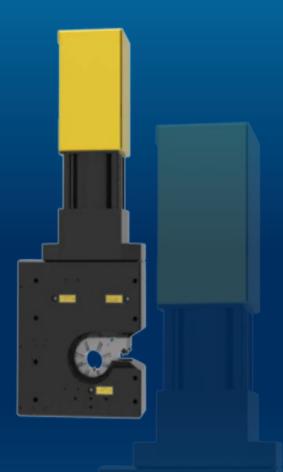

## **TO8 25 HEAD**

# ASSEMBLY HEAD A/C, COMPOSITE HOSES

### **KEY FEATURES**

Ideal for composite (rubber hose and tube) assemblies

High Cpk / Cmk performances

Slim design (120 mm)

Designed for intensive OEM production

Possibility to order head only for integration into fully automated production line

### **TECHNICAL SPECIFICATIONS**

#### **CRIMP RANGE**

4 - 40 mm (0.157 - 1.575")

#### **CRIMP FORCE**

20 t

#### **COMPLETE OPENING**

55 mm (2.165")

#### MAX CRIMPING STROKE

10 mm (0.394")

#### **MASTER DIE LENGTH**

50 mm (1.969")

## DIAMETER WITH CLOSED MASTER DIES

50 mm (1.969")