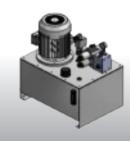

#### **PUMP FLOW**

30 L MAX

#### **CYCLE TIME**

3.6 s / 30L min

### MAX WORKING PRESSURE

160 bar (2321 psi)

## VOLUME RATIO OF CHAMBERS

2

### **OPTIONAL**

Special Die Sets (upon request)

Special Hydraulic Power Pack