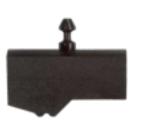

## **TO8 25 HEAD**

# ASSEMBLY HEAD A/C, COMPOSITE HOSES



### **KEY FEATURES**

Ideal for composite (rubber hose and tube) assemblies

High Cpk / Cmk performances

Slim design (120 mm)

Designed for intensive OEM production

Possibility to order head only for integration into fully automated production line

### **TECHNICAL SPECIFICATIONS**

#### **CRIMP RANGE**

4 - 40 mm (0.157 - 1.575")

#### **CRIMP FORCE**

20 t

#### **COMPLETE OPENING**

55 mm (2.165")

#### MAX CRIMPING STROKE

10 mm (0.394")

#### **MASTER DIE LENGTH**

50 mm (1.969")

## DIAMETER WITH CLOSED MASTER DIES

50 mm (1.969")

#### **PUMP FLOW**

30 L MAX

#### **CYCLE TIME**

3.6 s / 30L min

### MAX WORKING PRESSURE

160 bar (2321 psi)

## VOLUME RATIO OF CHAMBERS

2

### **OPTIONAL**



Special Die Sets (upon request)



Special Hydraulic Power Pack