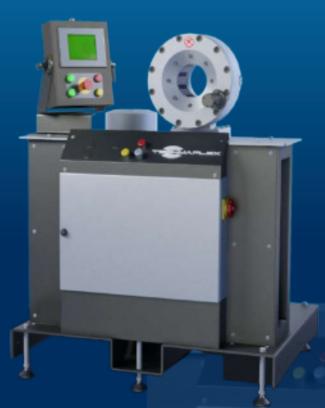

# **TUBCRIMP 108 PRO**

### **KEY FEATURES**

Computer with pressure control

Foot pedal included

Silent pump

Radial movement

Precise positioning of the tools

Rapid change of tools

## **TECHNICAL SPECIFICATIONS**

#### **CRIMP RANGE**

4 - 66 mm (0.157 - 2.598")

#### **CRIMP FORCE**

115 t

#### **COMPLETE OPENING**

108 mm (4.252")

#### **OPENING WITH DIES**

+28 mm (1.102")

#### **MASTER DIE LENGTH**

104 mm (4.094")

# DIAMETER WITH CLOSED MASTER DIES

80 mm (3.150")

#### MOTOR

5.5 kW

#### **PUMP FLOW**

16 L/min

#### **CYCLE TIME**

6 s

### MAX WORKING PRESSURE

250 bar (3626 psi)

# VOLUME RATIO OF CHAMBERS

8

#### **NOISE LEVEL**

65 dB A

### **DIMENSIONS**

1000 x 840 x 1200 mm

(39 × 33 × 47")

#### **WEIGHT (WITH OIL)**

410 kg (904 lb)