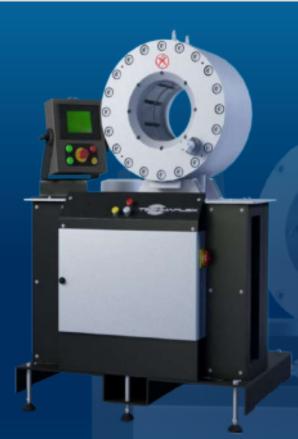

## **TUBCRIMP 660 HP**

### **KEY FEATURES**

Computer with pressure control

Foot pedal included

Silent pump

Radial movement

Precise positioning of the tools

Crimp strength

Long master dies

### **STANDARD**

**Electrical Footswitch** 

## **TECHNICAL SPECIFICATIONS**