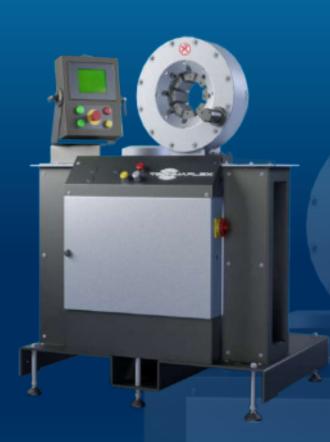

## **TUBCRIMP 260 HP**

### **KEY FEATURES**

Computer with pressure control

Foot pedal included

Silent pump

Radial movement

Precise positioning of the tools

Rapid change of tools

## **TECHNICAL SPECIFICATIONS**

### **CRIMP RANGE**

4 - 110 mm (0.157 - 4.331")

### **CRIMP FORCE**

260 t

#### **COMPLETE OPENING**

156 mm (6.142")

### **OPENING WITH DIES**

+26 mm (1.024")

### **MASTER DIE LENGTH**

125 mm (4.921")

## DIAMETER WITH CLOSED MASTER DIES

130 mm (5.118")

### **MOTOR**

5.5 kW

#### **PUMP FLOW**

16 L/min

### **CYCLE TIME**

14 S

### MAX WORKING PRESSURE

250 bar (3626 psi)

## VOLUME RATIO OF CHAMBERS

6.8

### **NOISE LEVEL**

65 dB A

### **DIMENSIONS**

1000 x 840 x 1300 mm

(39 × 33 × 51")

### **WEIGHT (WITH OIL)**

600 kg (1323 lb)