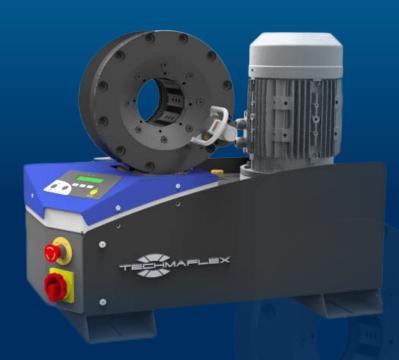

## **TUBCRIMP 108 ECO**

### **KEY FEATURES**

Compact

Low-noise technology

Easy adjustment

Visibility

**Ergonomics** 

Rapid change of tools

Smart control panel

Radial movement

Precise positioning of the tools

#### **CRIMP RANGE**

4 - 66 mm (0.157 - 2.598")

#### **CRIMP FORCE**

130 t

#### **COMPLETE OPENING**

108 mm (4.252")

#### **OPENING WITH DIES**

+28 mm (1.102")

#### **MASTER DIE LENGTH**

104 mm (4.094")

## DIAMETER WITH CLOSED MASTER DIES

80 mm (3.150")

#### **MOTOR**

4 kW

#### **PUMP FLOW**

9 L/min

#### **CYCLE TIME**

10 S

#### MAX WORKING PRESSURE

280 bar (4061 psi)

# VOLUME RATIO OF CHAMBERS

8

#### **NOISE LEVEL**

68 dB A

#### **DIMENSIONS**

765 x 400 x 750 mm (30 x 16 x 30")

#### **WEIGHT (WITH OIL)**

165 kg (364 lb)