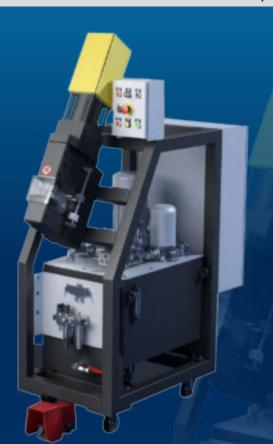

# **AUTOCRIMP 8.25 PRO**

### TO8 25 A/C, COMPOSITE HOSES

## **KEY FEATURES**

Ideal for composite (rubber hose and tube) assemblies

High Cpk / Cmk performances

Slim design (120 mm)

Designed for intensive OEM production

Possibility to order head only for integration into fully automated production line

# **TECHNICAL SPECIFICATIONS**

### **CRIMP RANGE**

4 - 40 mm (0.157 - 1.575")

**CRIMP FORCE** 

20 t

### **COMPLETE OPENING**

55 mm (2.165")

### MAX CRIMPING STROKE

10 mm (0.394")

### **MASTER DIE LENGTH**

50 mm (1.969")

# DIAMETER WITH CLOSED MASTER DIES

50 mm (1.969")

### **MOTOR**

3 kW

### **PUMP FLOW**

30 L/min

### **CYCLE TIME**

3.6 s

### MAX WORKING PRESSURE

160 bar (2321 psi)

VOLUME RATIO OF CHAMBERS

2

### **NOISE LEVEL**

65 dB A